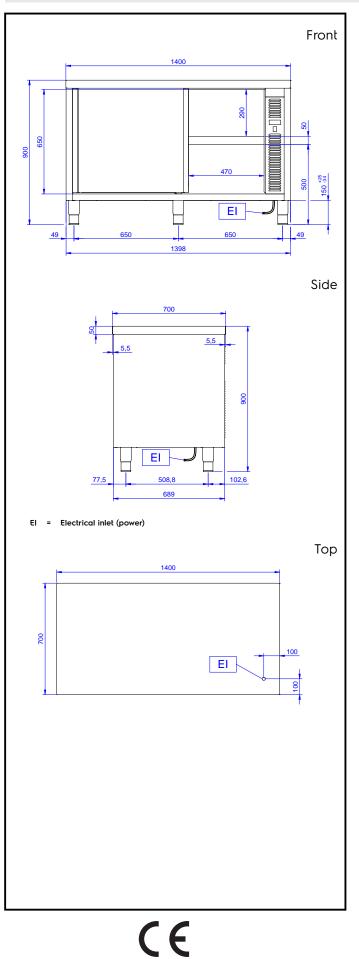

# Eco Preparation 1400 mm Hot Cupboard

| Electric                        |                                    |
|---------------------------------|------------------------------------|
| Supply voltage:<br>Total Watts: | 220-240 V/1N ph/50/60 Hz<br>2.4 kW |
| Key Information:                |                                    |
| Cabinet width:                  | 1230 mm                            |
| Cabinet depth:                  | 645 mm                             |
| Cabinet height:                 | 610 mm                             |
| Cabinet temperature:            | 50-75 °C                           |
| External dimensions, Width:     | 1400 mm                            |
| External dimensions, Depth:     | 700 mm                             |
| External dimensions, Height:    | 900 mm                             |
| Worktop thickness:              | 50 mm                              |
| Net weight:                     | 60 kg                              |